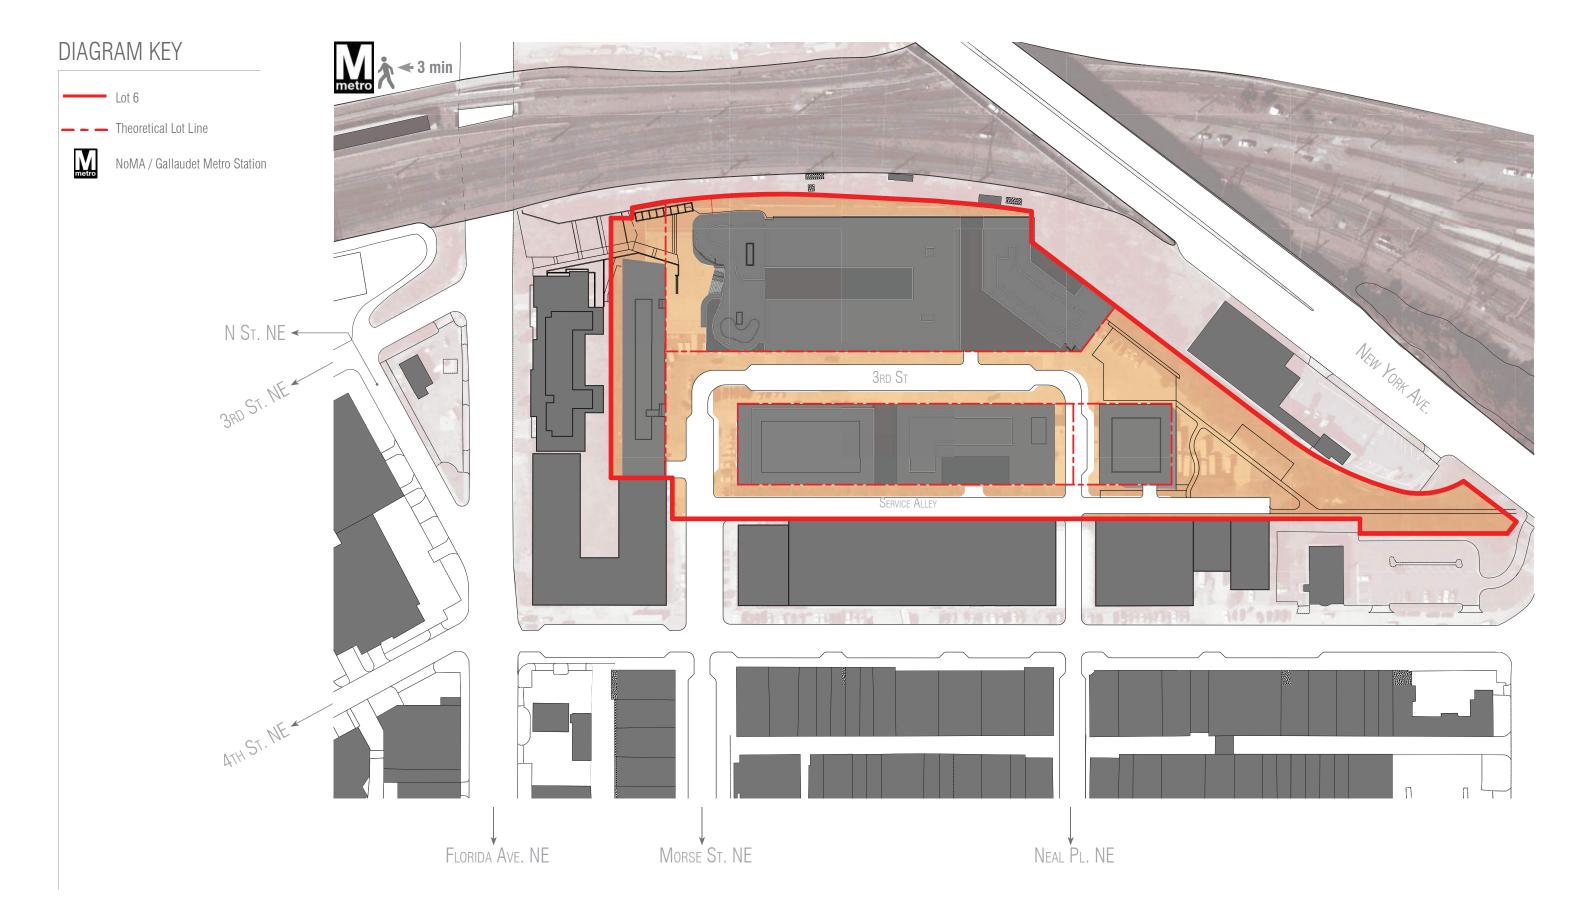

Second Stage PUD to be submitted at a later date.

Остовек 30тн, 2015

Scale: 1" = 100'-0"

PHASING PLAN - CONSOLIDATED AND FIRST STAGE PUD

EXISTING SITE PLAN

24

PROPOSED SITE PLAN

EXISTING: VEHICULAR CIRCULATION