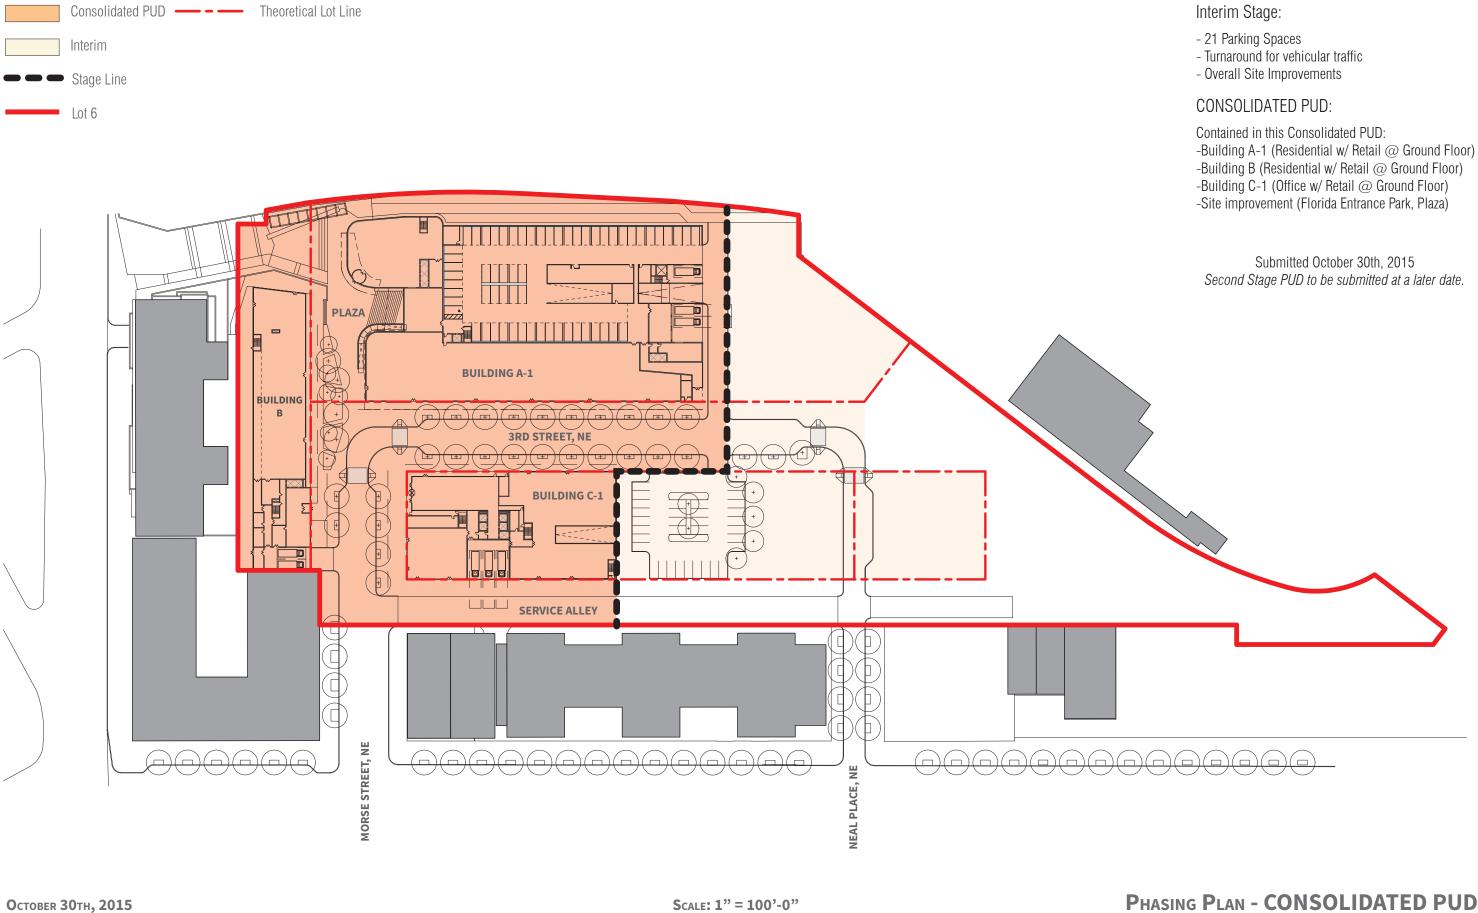

AERIAL VIEW FROM SOUTH WEST





AERIAL VIEW FROM SOUTH EAST



KETTLER



PHASING PLAN - CONSOLIDATED PUD Scale: 1" = 100'-0"





ILLUSTRATIVE SITE PLAN - CONSOLIDATED AND FIRST STAGE PUD

Scale: 1" = 100'-0"

**O**CTOBER **30**TH, **2015** 





Consolidated PUD — - — Theoretical Lot Line

First Stage

Stage Line

Lot 6

## FIRST STAGE PUD:

Contained in this submission:

- -Building A-2 (Residential w/ Retail @ Ground Floor)
- -Building C-2 (Residential w/ Retail @ Ground Floor)
- -Building D (Retail)
- -Park Improvements

Second Stage PUD to be submitted at a later date.



Остовек 30тн, 2015

Scale: 1" = 100'-0"

PHASING PLAN - CONSOLIDATED AND FIRST STAGE PUD





EXISTING SITE PLAN





24



PROPOSED SITE PLAN





EXISTING: VEHICULAR CIRCULATION

October 30th, 2015







October 30th, 2015





Existing: Pedestrian / Bicycle Circulation







Остове