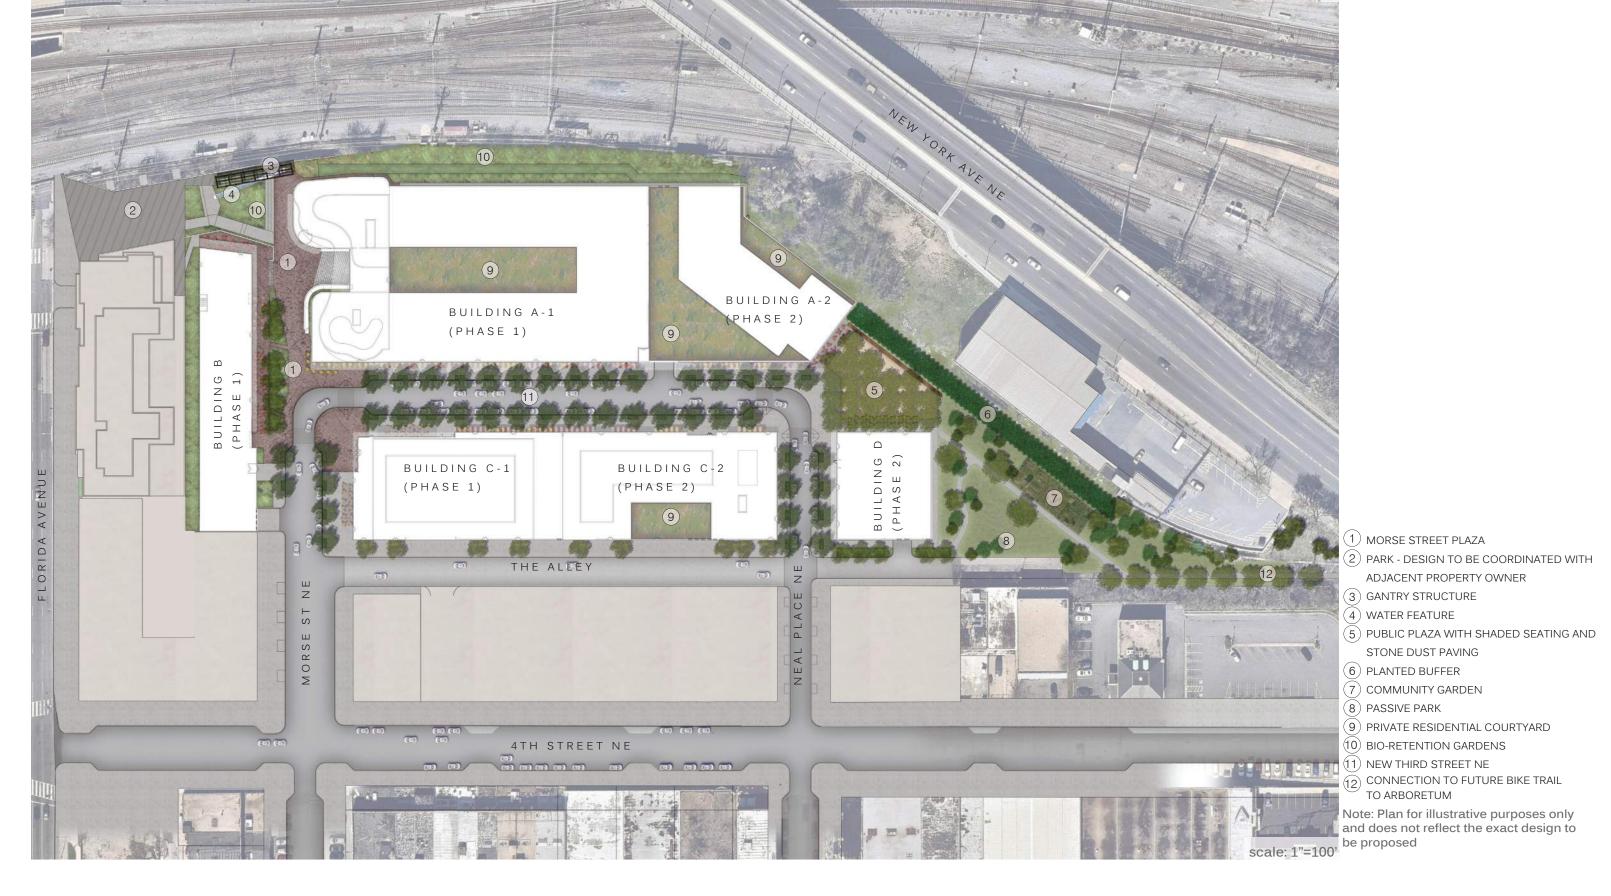

AERIAL VIEW FROM SOUTH WEST

AERIAL VIEW FROM SOUTH EAST

KETTLER

PHASING PLAN - CONSOLIDATED PUD Scale: 1" = 100'-0"

ILLUSTRATIVE SITE PLAN - CONSOLIDATED AND FIRST STAGE PUD

Scale: 1" = 100'-0"

**O**CTOBER **30**TH, **2015** 

## FIRST STAGE PUD:

Contained in this submission:

- -Building A-2 (Residential w/ Retail @ Ground Floor)
- -Building C-2 (Residential w/ Retail @ Ground Floor)
- -Building D (Retail)
- -Park Improvements