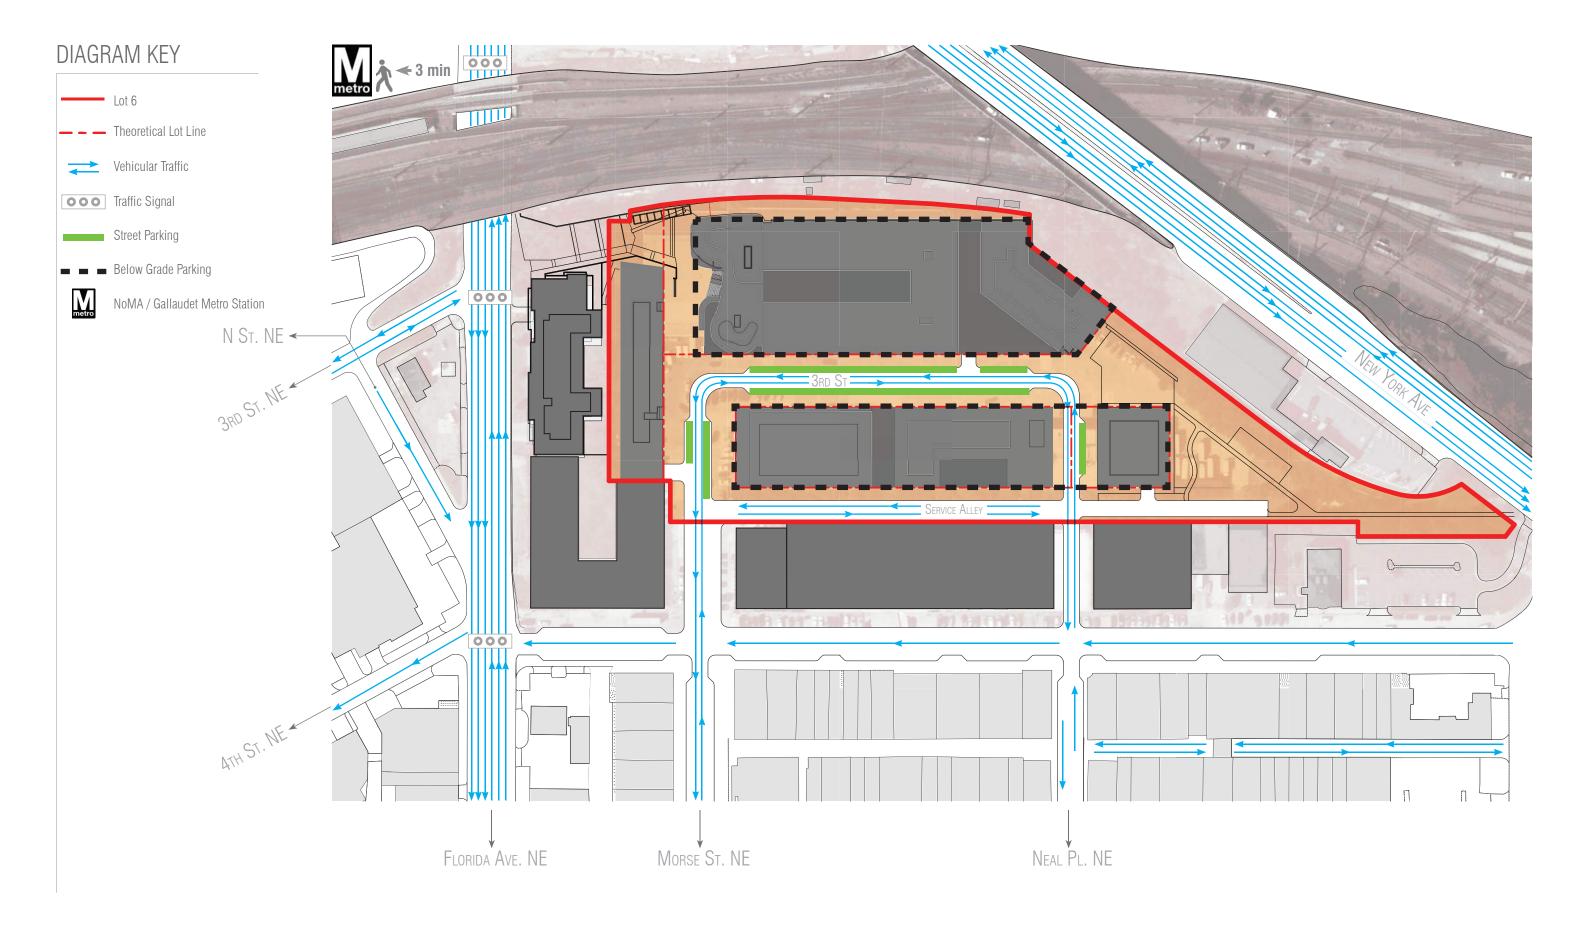

Second Stage PUD to be submitted at a later date.

Остовек 30тн, 2015

Scale: 1" = 100'-0"

PHASING PLAN - CONSOLIDATED AND FIRST STAGE PUD

EXISTING SITE PLAN

24

PROPOSED SITE PLAN

EXISTING: VEHICULAR CIRCULATION