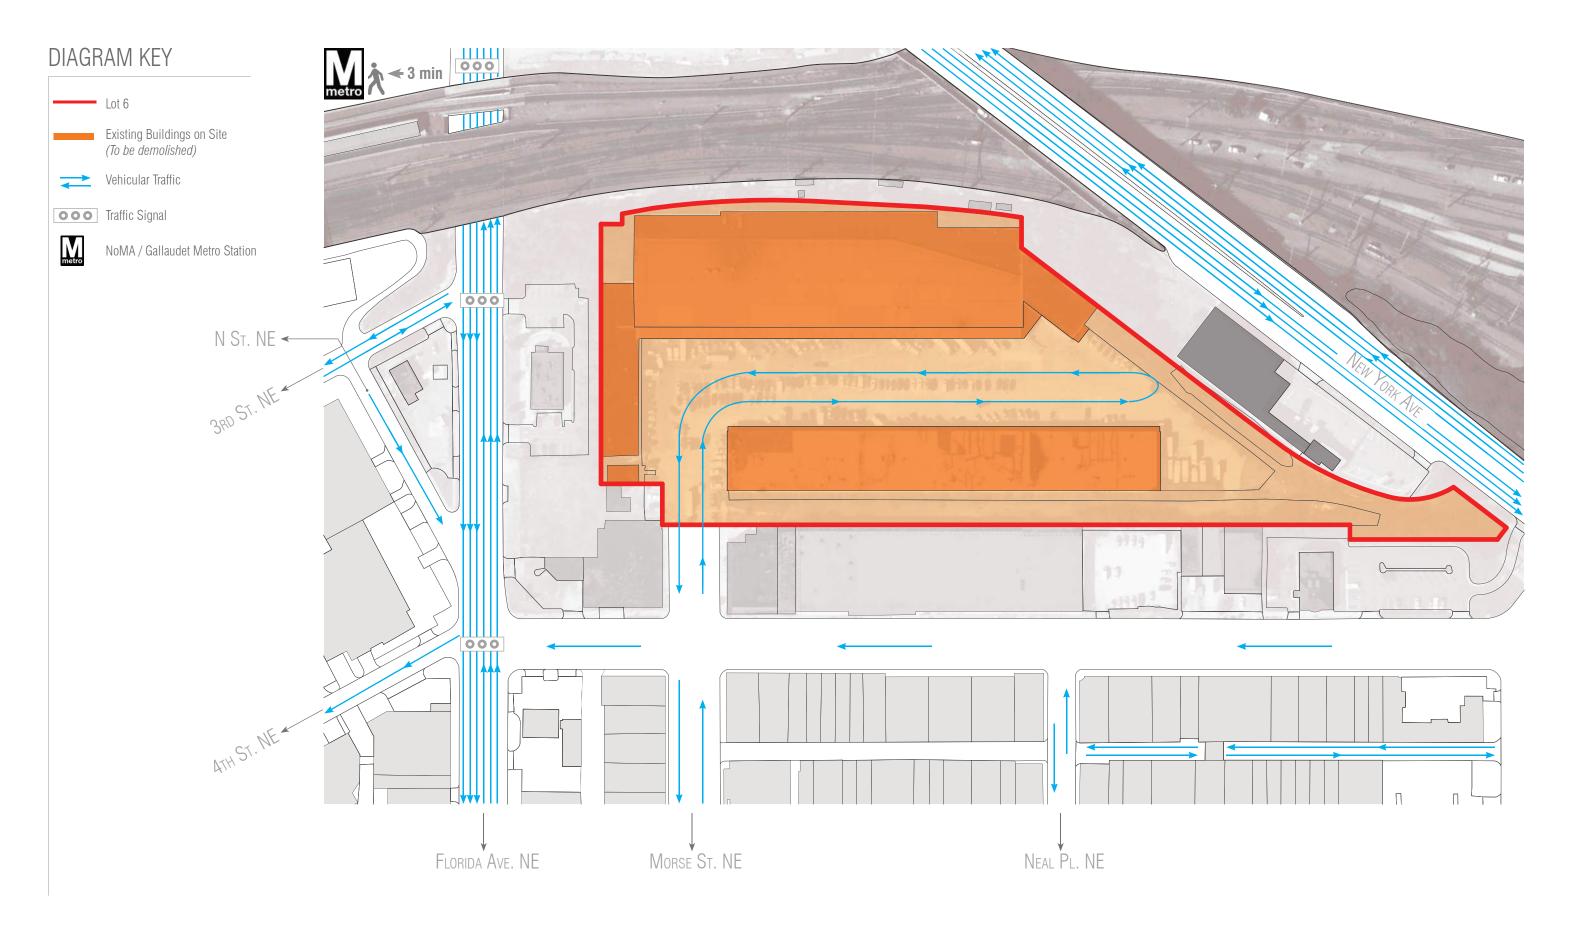

Second Stage PUD to be submitted at a later date.

Остовек 30тн, 2015

Scale: 1" = 100'-0"

PHASING PLAN - CONSOLIDATED AND FIRST STAGE PUD

EXISTING SITE PLAN

24

PROPOSED SITE PLAN

EXISTING: VEHICULAR CIRCULATION