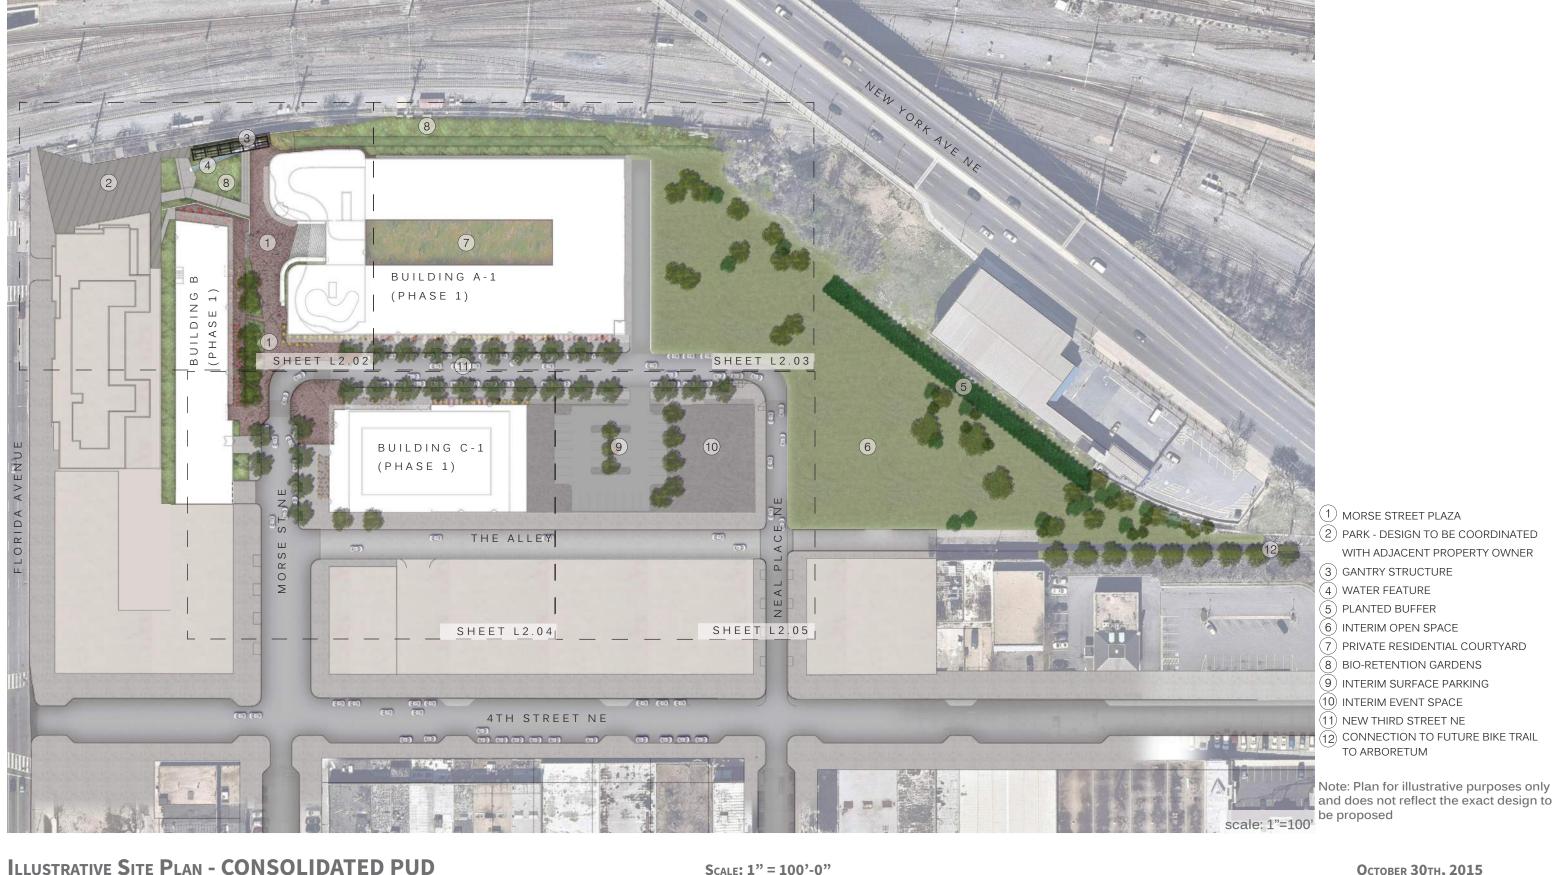

AERIAL VIEW FROM SOUTH WEST

AERIAL VIEW FROM SOUTH EAST

KETTLER

PHASING PLAN - CONSOLIDATED PUD Scale: 1" = 100'-0"

ILLUSTRATIVE SITE PLAN - CONSOLIDATED AND FIRST STAGE PUD

Scale: 1" = 100'-0"

**O**CTOBER **30**TH, **2015** 