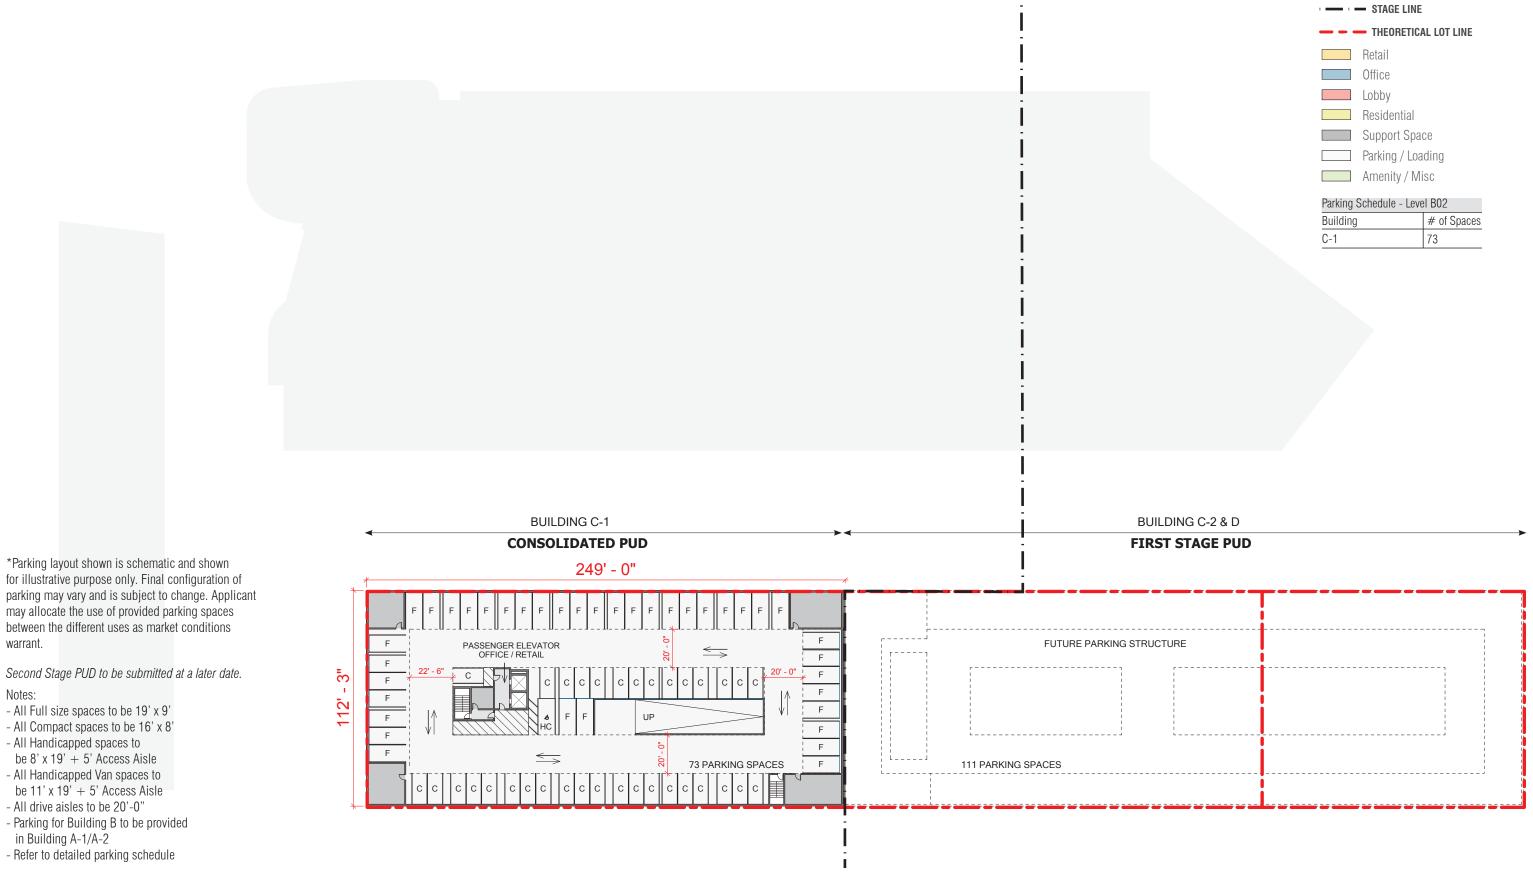

Precedent Images - Building A-1 (Multi-Family)

Precedent Images - Building B & C-1 (Multi-Family & Office)

PARKING LEVEL BO2 - CONSOLIDATED PUD

Scale: 1" = 50'-0" October 30th, 2015

34

October 30th, 2015 PARKING LEVEL B01 - CONSOLIDATED PUD