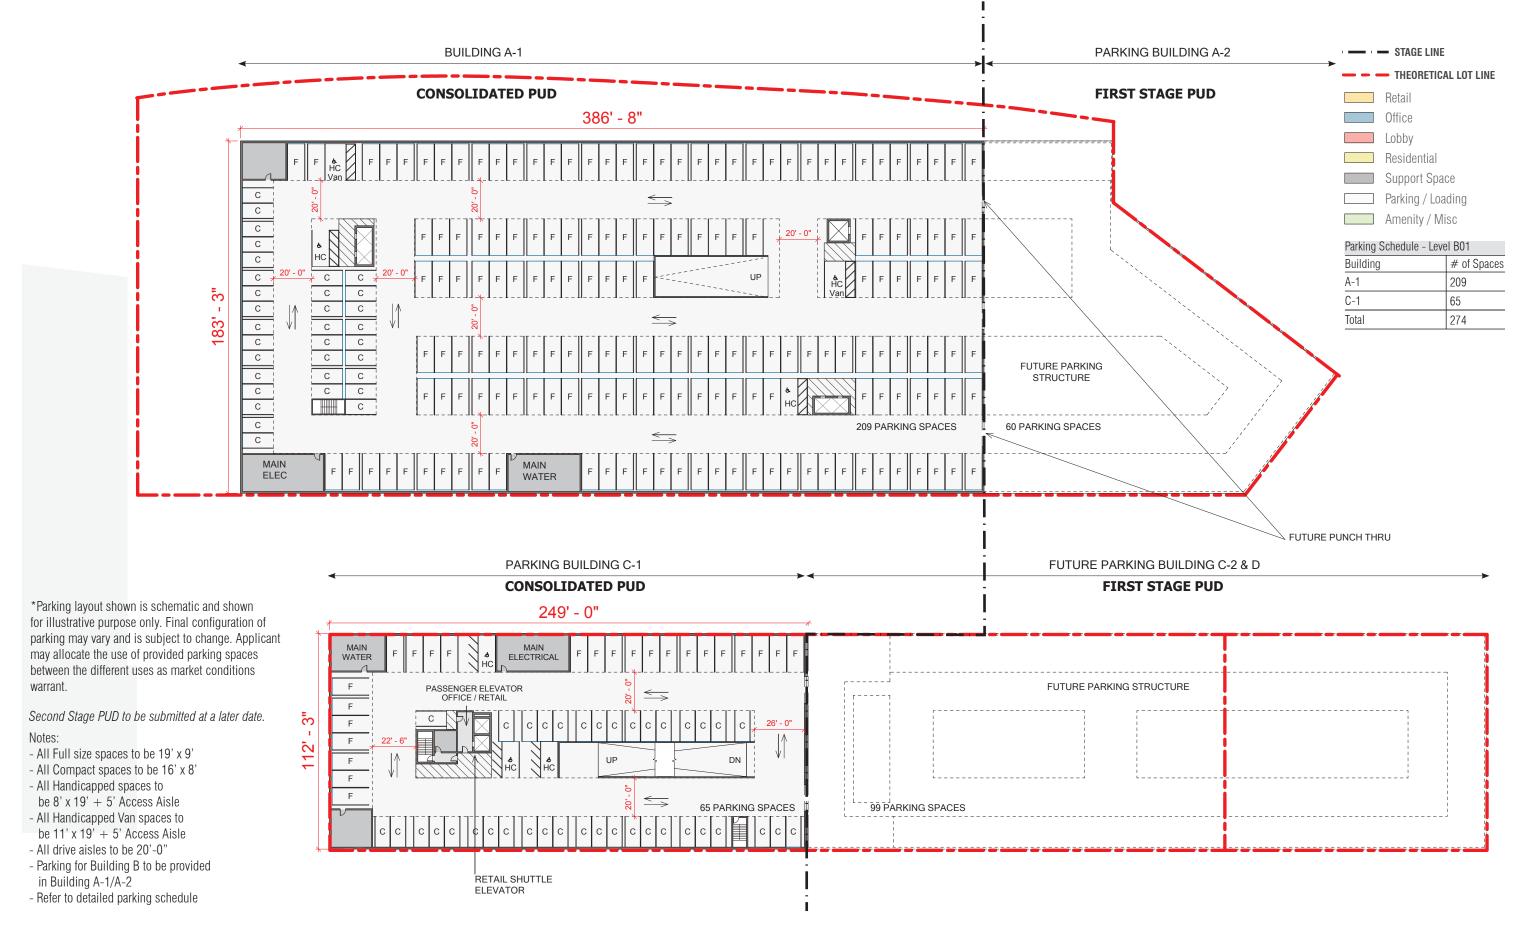

Precedent Images - Building A-1 (Multi-Family)

Precedent Images - Building B & C-1 (Multi-Family & Office)

PARKING LEVEL BO2 - CONSOLIDATED PUD

Scale: 1" = 50'-0" October 30th, 2015

34

October 30th, 2015 PARKING LEVEL B01 - CONSOLIDATED PUD