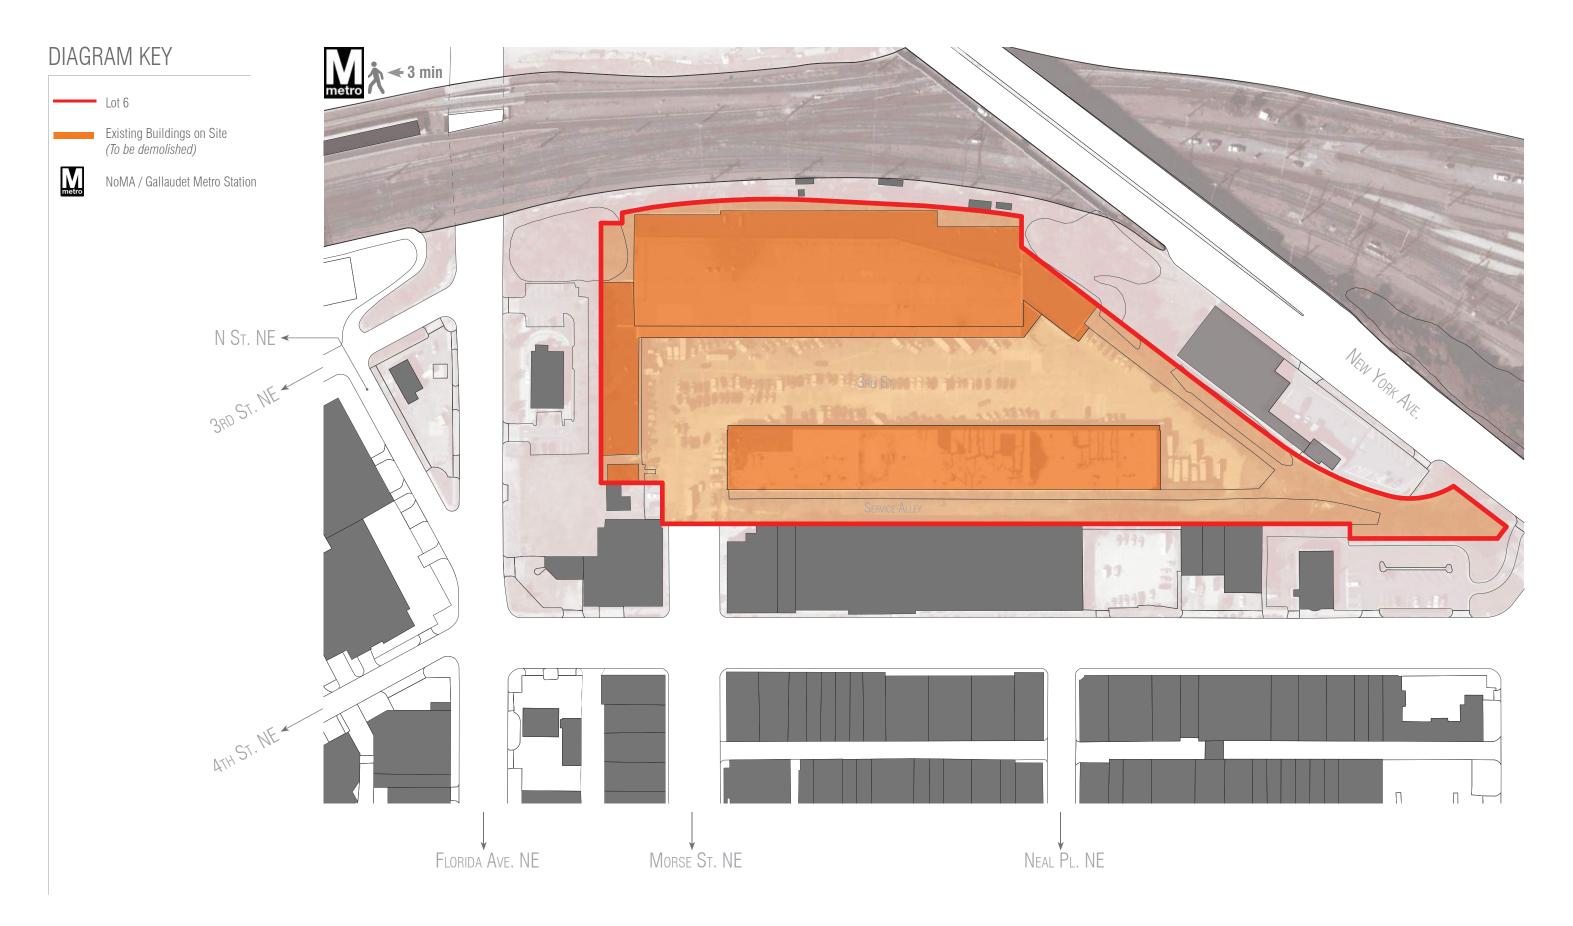

Second Stage PUD to be submitted at a later date.

Остовек 30тн, 2015

Scale: 1" = 100'-0"

PHASING PLAN - CONSOLIDATED AND FIRST STAGE PUD

EXISTING SITE PLAN

24

PROPOSED SITE PLAN

EXISTING: VEHICULAR CIRCULATION