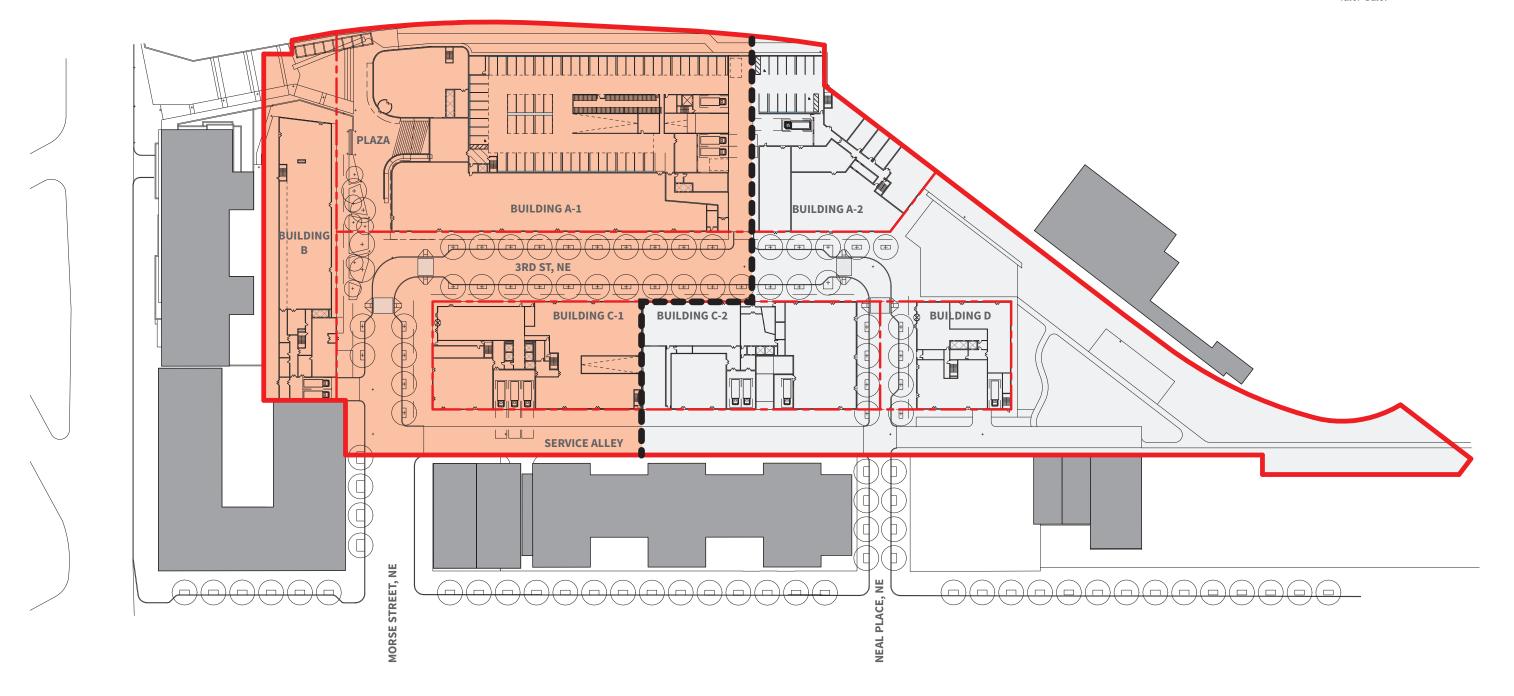

Consolidated PUD — - — Theoretical Lot Line

First Stage

Stage Line

Lot 6

## FIRST STAGE PUD:

Contained in this submission:

- -Building A-2 (Residential w/ Retail @ Ground Floor)
- -Building C-2 (Residential w/ Retail @ Ground Floor)
- -Building D (Retail)
- -Park Improvements

Second Stage PUD to be submitted at a later date.

Остовек 30тн, 2015

Scale: 1" = 100'-0"

PHASING PLAN - CONSOLIDATED AND FIRST STAGE PUD

EXISTING SITE PLAN

24

PROPOSED SITE PLAN

EXISTING: VEHICULAR CIRCULATION