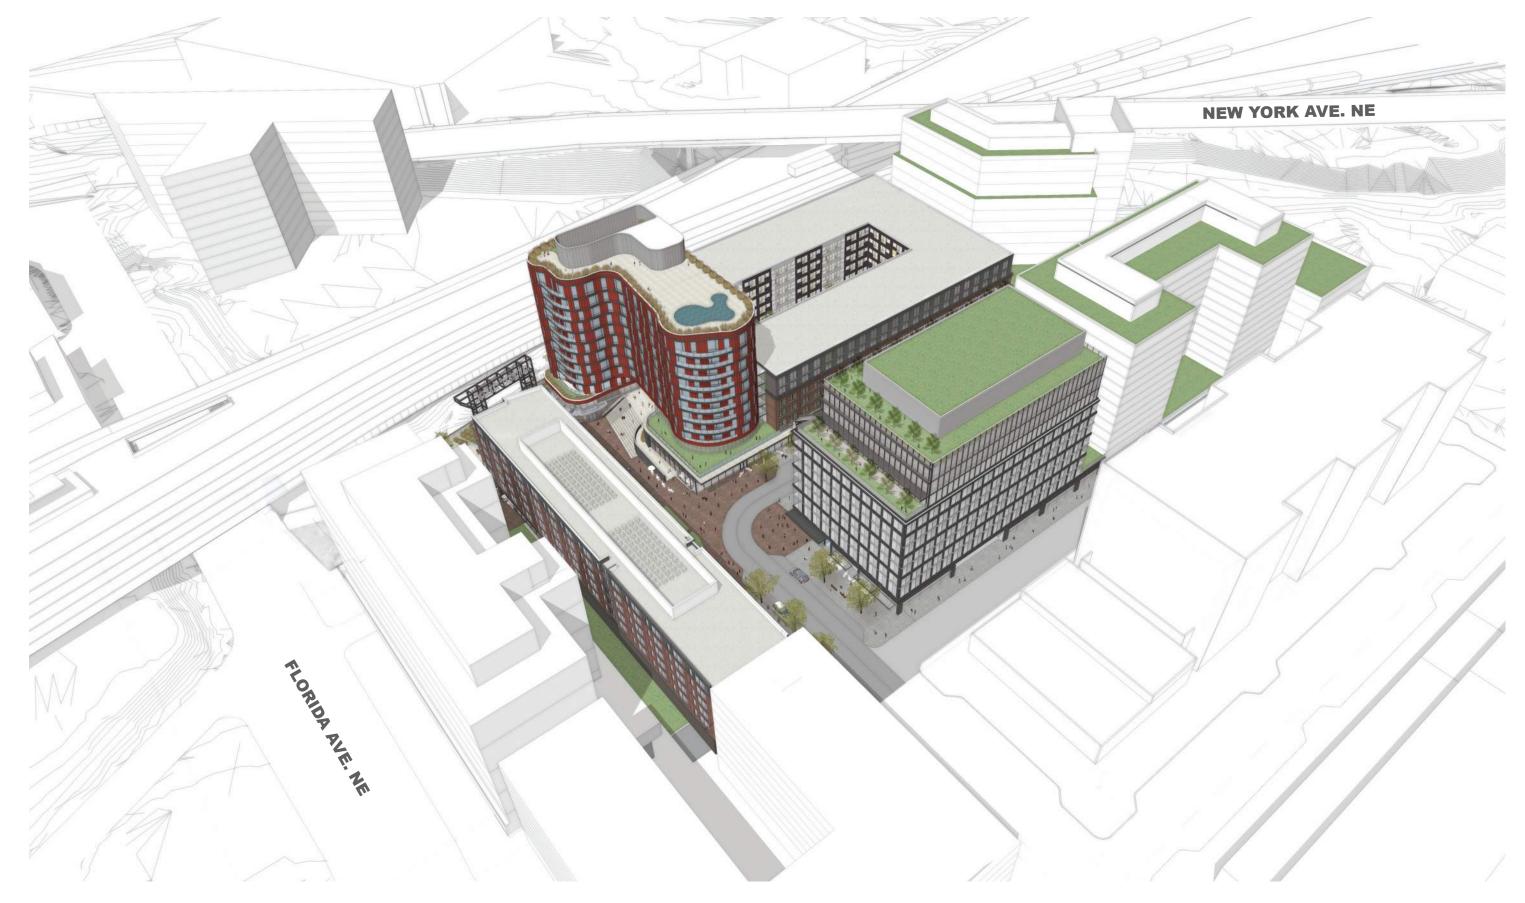

AERIAL VIEW FROM SOUTH WEST

AERIAL VIEW FROM SOUTH EAST

KETTLER

PHASING PLAN - CONSOLIDATED PUD Scale: 1" = 100'-0"

ILLUSTRATIVE SITE PLAN - CONSOLIDATED AND FIRST STAGE PUD

Scale: 1" = 100'-0"

**O**CTOBER **30**TH, **2015** 